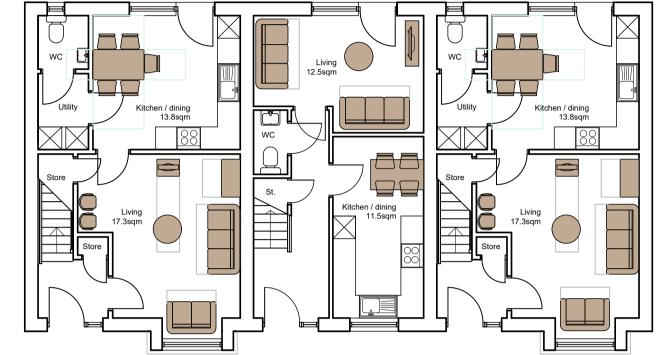

First Floor

Ground Floor Plots 1-3

Plot 3 Plot 2 Front Elevation

Rear Elevation

Side Elevation - Plot 1 (Plot 16 similar)

First Floor

Ground Floor Plots 4-6

Plot 6 Plot 5 Front Elevation