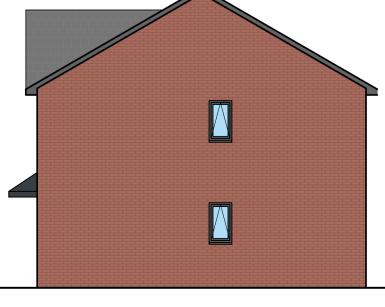

First Floor



Ground Floor Plots 1-3



Plot 3 Plot 2 Front Elevation



Rear Elevation



Side Elevation - Plot 1 (Plot 16 similar)



First Floor



Ground Floor Plots 4-6



Plot 6 Plot 5 Front Elevation



Rear Elevation



Side Elevation - Plot 4 (Plots 3 and 15 handed)



Side Elevation - Plot 6



First Floor



Ground Floor Plots 7-8



Plot 7 Plot 8 Front Elevation



Rear Elevation



Side Elevation - Plot 7



Side Elevation - Plot 8 (Plot 13 and 14 similar)

## General Notes 01: Dimensions must not be scaled from this drawing. If in doubt, please ask. 02: All dimensions are in millimetres unless noted otherwise. 03: All dimensions should be verified on site before proceeding with the work. 04: TADW Architects shall be notified in writing of any discrepancies. 05: © TADW Limited (UK) 2015

Legend

## **Schedule of Materials**

Main wall areas - red brick
Feature wall panels - blue brick
Roof - concrete tiles
Gables - mineral fibre cladding
Windows - grey upvc
Cills and heads - artstone
Rainwater goods - grey upvc
Copings and trims - GRP

Final details of materials to be agreed by condition

| - 1 |       |                                                 |          |       |        |
|-----|---